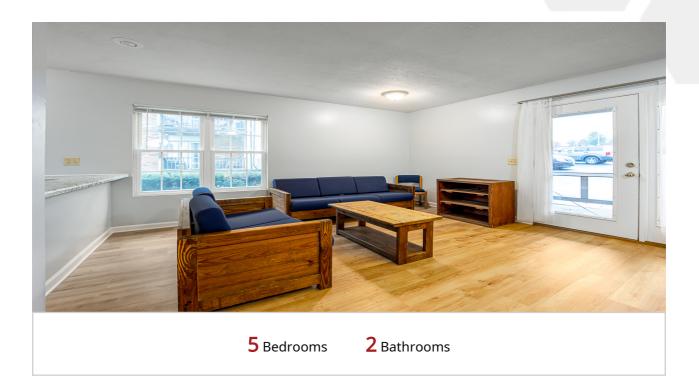

## 1315 B Port & Main

Address: 1315 - B S. Main Street Price: \$625/bedroom Available on: 08/15/2025

## **Included Utilities**

Trash Internet

Security Deposit: \$1,250

Maintenance Fee: \$1,500

Key Fee: \$250

Total Due at Signing: \$3,000

Port & Main Apartments will help you keep your hard earned money in your pocket without sacrificing the space you need. These spacious, 3 and 5 bedroom apartments that are located less than a half mile from the Quad or Newman Lake on the corner of S Main St. and Maryland Ave. The open common area with a balcony (or patio), is perfect for downtime with your roommates and friends. The large bedrooms have plenty of space to spread out; plus the oversized closets leave room for your wardrobe to grow. Port & Main Apartments, the corner of convenience and affordability!